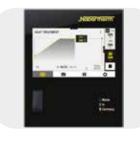

Controller with touch operation C540 with 10 programs with each 20 segments

Bottom heating and manual zone control from 80 liters:

Does your work need a very precise temperature uniformity? In this case we recommend the optional bottom heating for our top loaders from 80 liters. With our controllers, you can control the bottom heating as a second zone. Set your firing curve on the controller as usual. If you find that the temperature uniformity has to be changed from top to bottom, you simply adjust the ratio.